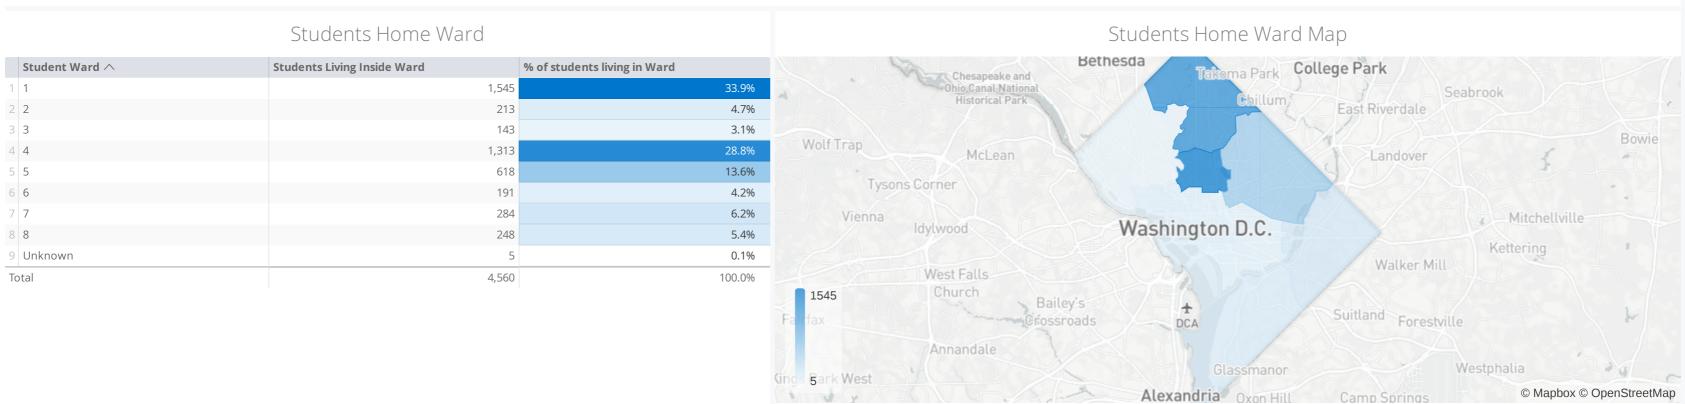

## Public Charter School Students Residing in this Ward

The table and chart in the second section contain information on **students residing in this ward**. They may not attend the charter schools in their home ward.

Campuses Ward Map

3,608 Number of Charter Students Residing in Ward

Generated by **looker** on March 19, 2019 at 1:53pm EDT