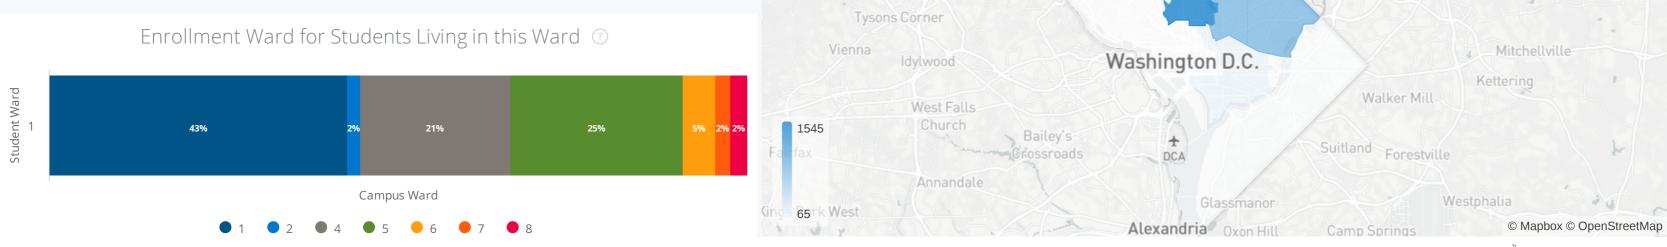

## Public Charter School Students Residing in this Ward

The table and chart in the second section contain information on **students residing in this ward**. They may not attend the charter schools in their home ward.

Campuses Ward Map

3,608 Number of Charter Students Residing in Ward

Generated by **looker** on March 19, 2019 at 1:53pm EDT