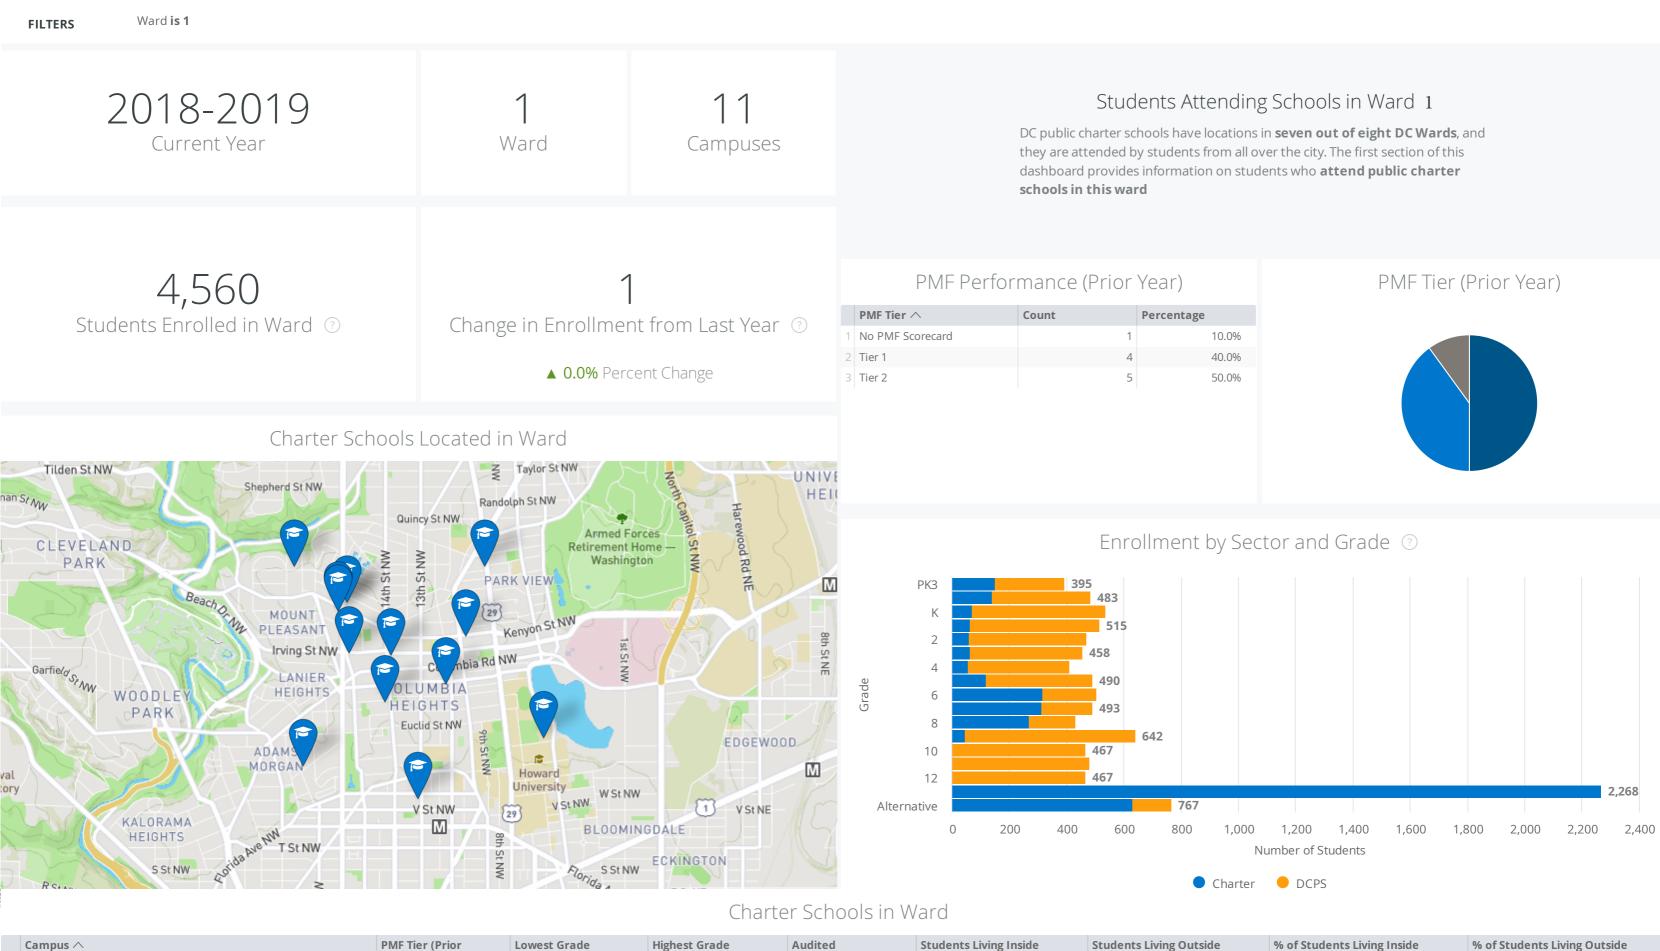

## Ward 1 Factsheet

| Campus ^                                                                                         | PMF Tier (Prior<br>Year) | Lowest Grade<br>Served $\wedge$ | Highest Grade<br>Served | Audited<br>Enrollment | Students Living Inside<br>Ward | Students Living Outside<br>Ward | % of Students Living Inside<br>Ward | % of Students Living Outside<br>Ward |
|--------------------------------------------------------------------------------------------------|--------------------------|---------------------------------|-------------------------|-----------------------|--------------------------------|---------------------------------|-------------------------------------|--------------------------------------|
| 1 AppleTree Early Learning Center PCS - Columbia Heights                                         | Tier 1                   | РКЗ                             | PK4                     | 154                   | 75                             | 79                              | 48.7%                               | 51.3%                                |
| 2 Carlos Rosario International PCS                                                               | Tier 1                   | Adult                           | Adult                   | 2,137                 | 605                            | 1,532                           | 28.3%                               | 71.7%                                |
| 3 Cesar Chavez PCS for Public Policy - Chavez Prep 🚥                                             | Tier 2                   | 6                               | 9                       | 235                   | 124                            | 111                             | 52.8%                               | 47.2%                                |
| 4 E.L. Haynes PCS - Middle School 🚥                                                              | Tier 2                   | 5                               | 8                       | 349                   | 91                             | 258                             | 26.1%                               | 73.9%                                |
| $_{5}$ Howard University Middle School of Mathematics and Science PCS $\scriptstyle \overline{}$ | Tier 2                   | 6                               | 8                       | 283                   | 44                             | 239                             | 15.5%                               | 84.5%                                |
| 6 LAYC Career Academy PCS                                                                        | Tier 2                   | Adult                           | Adult                   | 129                   | 36                             | 93                              | 27.9%                               | 72.1%                                |
| 7 Meridian PCS                                                                                   | Tier 2                   | РКЗ                             | 8                       | 642                   | 306                            | 336                             | 47.7%                               | 52.3%                                |

| Total                                 |                  |       |       | 4,560 | 1,545 | 3,015 | 33.9% | 66.1% |
|---------------------------------------|------------------|-------|-------|-------|-------|-------|-------|-------|
| 10 YouthBuild DC PCS ····             | Tier 1           | Adult | Adult | 122   | 21    | 101   | 17.2% | 82.8% |
| 9 The Next Step/El Proximo Paso PCS 🚥 | Tier 1           | Adult | Adult | 379   | 166   | 213   | 43.8% | 56.2% |
| 8 The Family Place PCS ····           | No PMF Scorecard | Adult | Adult | 130   | 77    | 53    | 59.2% | 40.8% |