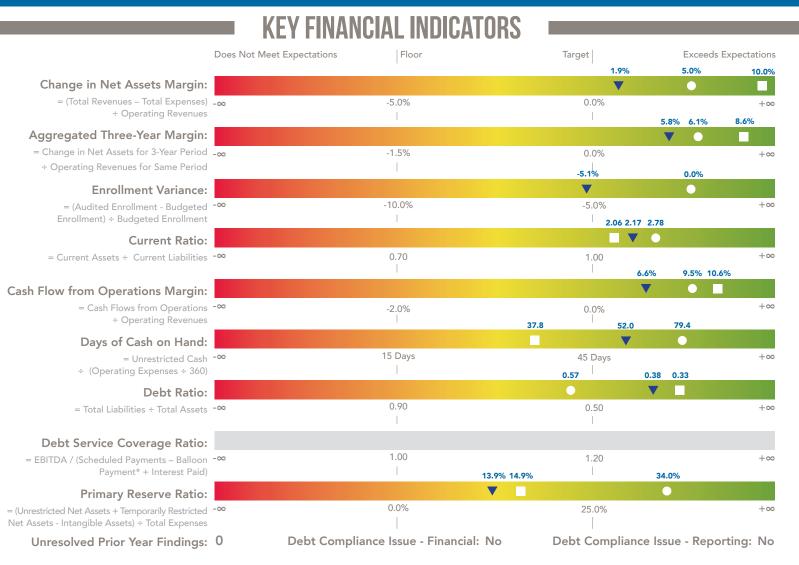

## SOMERSET PREPARATORY ACADEMY PCS

**FY2016 Financial Report Card** 

Operates with a
Management Organization:
Academica DC, LLC

Opened: 2013 - 2014

Audited Enrollment: 279

■ = 2016 Sector Median ▼ = 2016 School Results