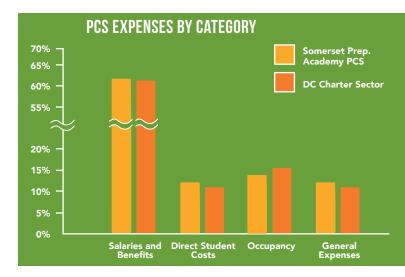

## **REVENUES/EXPENSES PER STUDENT**

|                                         | 2016     | 2015     | 2016 Sector<br>Median |
|-----------------------------------------|----------|----------|-----------------------|
| DC Funding<br>per Student               | \$19,734 | \$19,021 | \$17,657              |
| Philanthropic<br>Funding per<br>Student | \$157    | \$114    | \$581                 |
| Total Revenues per Student              | \$21,720 | \$22,098 | \$20,775              |
| Expenses per<br>Student                 | \$21,310 | \$19,897 | \$19,644              |