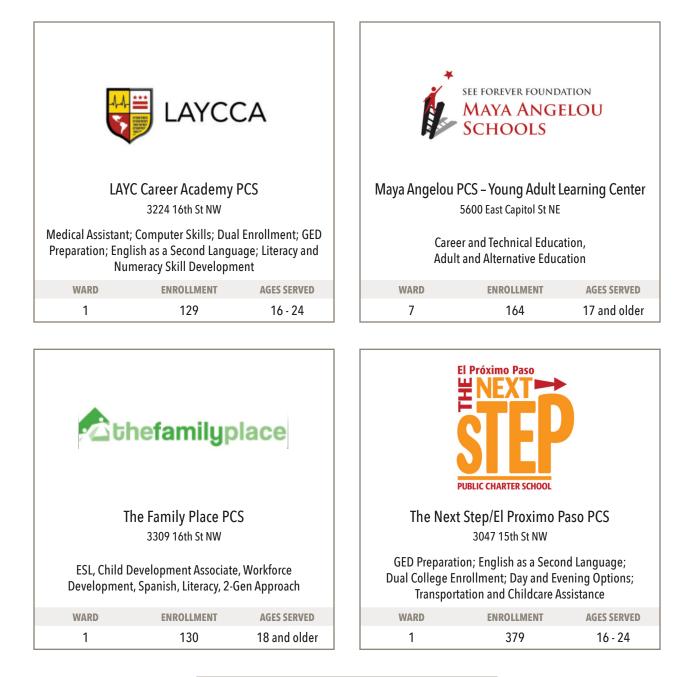

## A look at school year 2021-22 ADULT PUBLIC CHARTER SCHOOLS

|                           | Academy<br>of Hope                             |              |                    | Briya<br>Public Charter S                                                      | chool                    |  |
|---------------------------|------------------------------------------------|--------------|--------------------|--------------------------------------------------------------------------------|--------------------------|--|
| Academy of Hope Adult PCS |                                                |              | Briya PCS          |                                                                                |                          |  |
| 2315 18th Pl NE           |                                                |              | 2333 Ontario Rd NW |                                                                                |                          |  |
|                           | Preparation, Compute<br>rollment; day and even |              |                    | rogram; English as a S<br>pment Associate; Med                                 |                          |  |
| WARD                      | ENROLLMENT                                     | AGES SERVED  | WARD               | ENROLLMENT                                                                     | AGES SERVED              |  |
| 5                         | 461                                            | 18 and older | 5                  | 718                                                                            | 16 and olde              |  |
|                           | CARLOS R<br>INTERNATIONAL PUBLIC C             | O S A R I O  |                    | <b>Community C</b><br>Preparatory A                                            | <b>ollege</b><br>.cademy |  |
| Carlos                    |                                                |              |                    | Community College Preparatory Academy PCS<br>2405 Martin Luther King Jr Ave SE |                          |  |
|                           | Rosario Internation<br>514 V St NE             | nal PCS      | · · ·              | • • •                                                                          | •                        |  |

Skills; Culinary Arts, Nurse Aide, GED and Citizenship Preparation

| WARD | ENROLLMENT | AGES SERVED  |
|------|------------|--------------|
| 5    | 2137       | 16 and older |

| HVAC Training; National Customer Service; Computer<br>Skills; CompTIA Help Desk; Microsoft Office Suite; Dual<br>College Enrollment |            |              |  |  |  |
|-------------------------------------------------------------------------------------------------------------------------------------|------------|--------------|--|--|--|
| WARD                                                                                                                                | ENROLLMENT | AGES SERVED  |  |  |  |
| 8                                                                                                                                   | 617        | 18 and older |  |  |  |