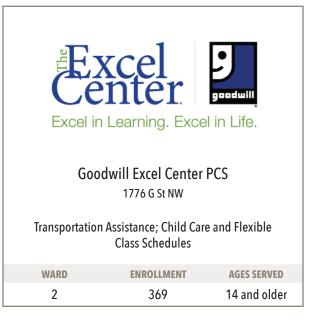

## A look at school year 2021-22 ADULT PUBLIC CHARTER SCHOOLS

|                           | Academy<br>of Hope                             |              |                    | Briya<br>Public Charter S                                                      | chool                    |  |
|---------------------------|------------------------------------------------|--------------|--------------------|--------------------------------------------------------------------------------|--------------------------|--|
| Academy of Hope Adult PCS |                                                |              | Briya PCS          |                                                                                |                          |  |
| 2315 18th Pl NE           |                                                |              | 2333 Ontario Rd NW |                                                                                |                          |  |
|                           | Preparation, Compute<br>rollment; day and even |              |                    | rogram; English as a S<br>pment Associate; Med                                 |                          |  |
| WARD                      | ENROLLMENT                                     | AGES SERVED  | WARD               | ENROLLMENT                                                                     | AGES SERVED              |  |
| 5                         | 461                                            | 18 and older | 5                  | 718                                                                            | 16 and olde              |  |
|                           | CARLOS R<br>INTERNATIONAL PUBLIC C             | O S A R I O  |                    | <b>Community C</b><br>Preparatory A                                            | <b>ollege</b><br>.cademy |  |
| Carlos                    |                                                |              |                    | Community College Preparatory Academy PCS<br>2405 Martin Luther King Jr Ave SE |                          |  |
|                           | Rosario Internation<br>514 V St NE             | nal PCS      | · · ·              | • • •                                                                          | •                        |  |