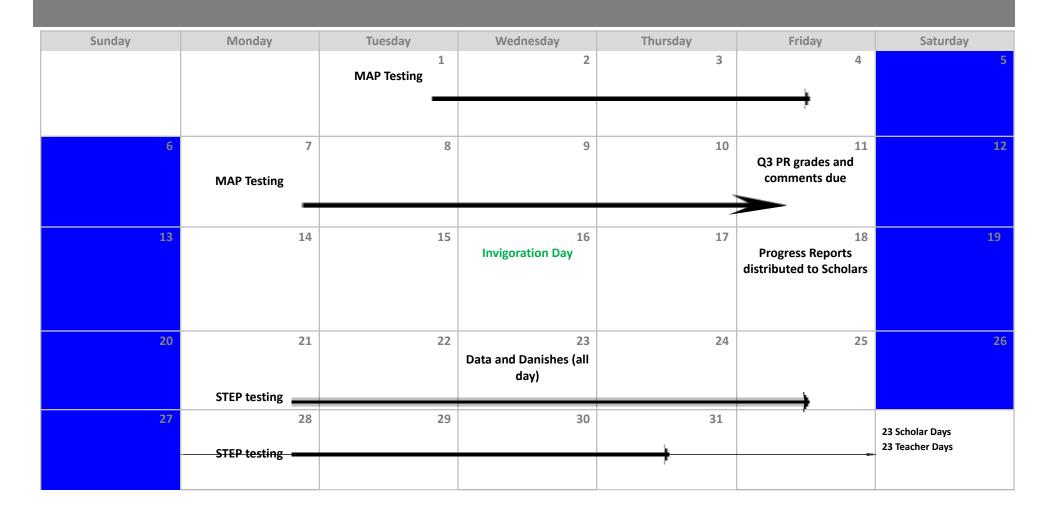

|
| 13     | 14<br>100th Day of School<br>Spirit Week | 15      | 16                                 | Family Night Black History Month | 18                                                              | 19                                 |
| 20     | President's Day School Closed            | 22      | 23                                 | 24                               | 25                                                              | 26                                 |
| 27     | 28<br>MAP Testing                        |         |                                    | _                                | _                                                               | 18 Scholar Days<br>19 Teacher Days |

#### March

National Reading Month Women's History Month



# April

| *Good Friday 4/2 | **Easter 4/4 | ***Ramadan 4/13 | -5/11 |
|------------------|--------------|-----------------|-------|
|------------------|--------------|-----------------|-------|

| Sunday                     | Monday                                          | Tuesday | Wednesday                | Thursday                     | Friday                                             | Saturday                            |
|----------------------------|-------------------------------------------------|---------|--------------------------|------------------------------|----------------------------------------------------|-------------------------------------|
|                            |                                                 |         |                          |