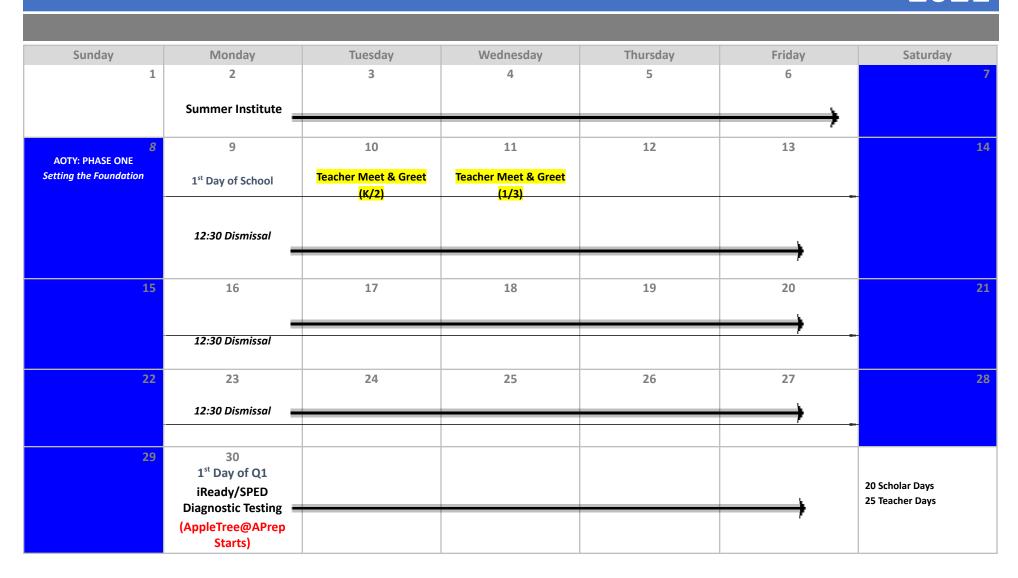

### August

### September

**National Hispanic Heritage Month begins (9/15)** 

| Sunday | Monday                     | Tuesday | Wednesday        | Thursday | Friday | Saturday                           |
|--------|----------------------------|---------|------------------|----------|--------|------------------------------------|
|        |                            |         | 1                | 2        | 3      | 4                                  |
|        |                            |         |                  |          |        |                                    |
| 5      | Labor Day<br>School Closed | 7       | 8                | 9        | 10     | 11                                 |
| 12     | 13                         | 14      | 15               | 16       | 17     | 18                                 |
|        |                            |         |                  |          |        |                                    |
| 19     | 20                         | 21      | 22               | 23       | 24     | 25                                 |
|        |                            |         | Invigoration Day |          |        |                                    |
| 26     | MAP Testing                | 28      | 29               | 30       |        |                                    |
|        |                            |         |                  |          | -      | 21 Scholar Days<br>21 Teacher Days |

#### October

National Hispanic Heritage Month cont (through 10/15) Bullying Prevention Month