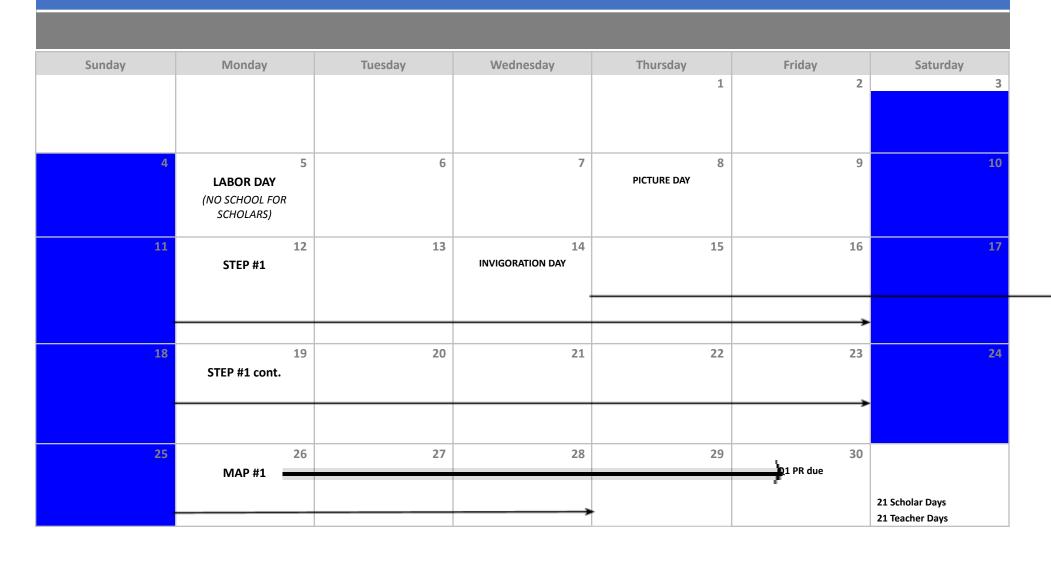

## September

**National Hispanic Heritage Month begins (9/15-10/15)** 

#### October

National Hispanic Heritage Month cont (through 10/15) + Bullying Prevention Month

| Sunday | Monday                                                         | Tuesday | Wednesday | Thursday                                            | Friday                                         | Saturday                           |
|--------|----------------------------------------------------------------|---------|-----------|-----------------------------------------------------|------------------------------------------------|------------------------------------|
|        |                                                                |         |           |                                                     |                                                | 1                                  |
| 2      | 3<br>MAP, cont.                                                | 4       | 5         | PARENT-TEACHER CONFERENCES (NO SCHOOL FOR SCHOLARS) | 7<br>FALL BREAK<br>(NO SCHOOL FOR<br>SCHOLARS) | 8                                  |
| 9      | IO INDIGENOUS PEOPLES' DAY FALL BREAK (NO SCHOOL FOR SCHOLARS) | 11      | 12        | 13                                                  | 14                                             | 15                                 |
| 16     | 17                                                             | 18      | 19        | 20                                                  | 21                                             | 22                                 |
| 23     | 24                                                             | 25      | 26        | FAMILY NIGHT #1                                     | DATA DAY #1<br>(NO SCHOOL FOR<br>SCHOLARS)     | 29                                 |
| 30     | 31<br>QUARTER 2 BEGINS                                         |         |           |                                                     | <b></b>                                        | 17 Scholar Days<br>19 Teacher Days |