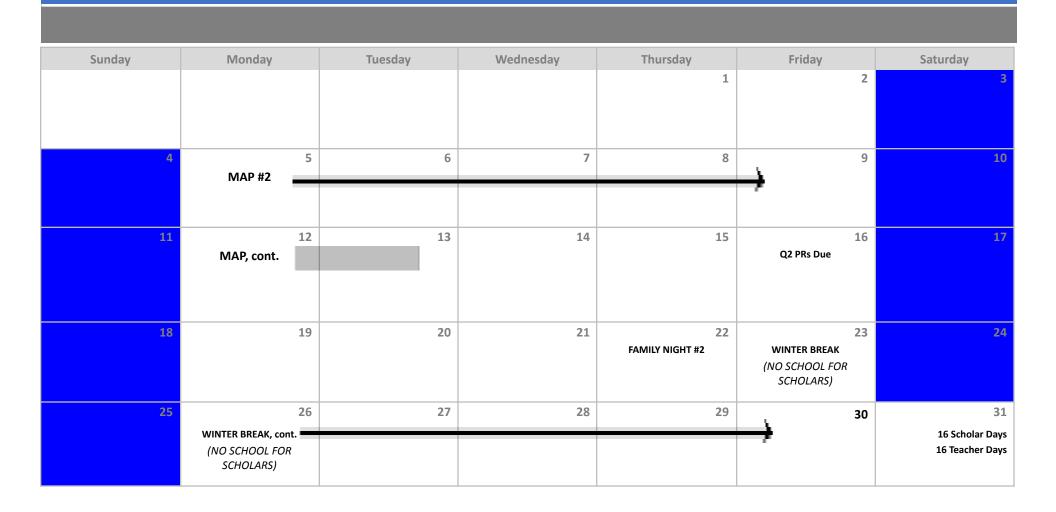

#### December

## January

| Sunday                              | Monday                                                   | Tuesday                                         | Wednesday           | Thursday | Friday                            | Saturday |
|-------------------------------------|----------------------------------------------------------|-------------------------------------------------|---------------------|----------|-----------------------------------|----------|
| 1                                   | 2<br>WINTER BREAK                                        | 3<br>DATA DAY #2<br>(NO SCHOOL FOR<br>SCHOLARS) | 4                   | 5        | 6                                 | 7        |
| 8                                   | 9                                                        | 10                                              | 11                  | 12       | 13                                | 14       |
| AOTY: PHASE FOUR Responding to Data | DR. MARTIN LUTHER KING, JR. DAY (NO SCHOOL FOR SCHOLARS) | 17                                              | 18 INVIGORATION DAY | 19       | 20                                | 21       |
| 22                                  | 23<br>QUARTER 3 BEGINS<br>STEP #2                        | 24                                              | 25                  | 26       | Q2 RCs Due                        | 28       |
| 29                                  | 30<br>STEP #2 Cont.                                      | 31                                              |                     |          | 19 Scholar Days<br>20 Teacher Day |          |